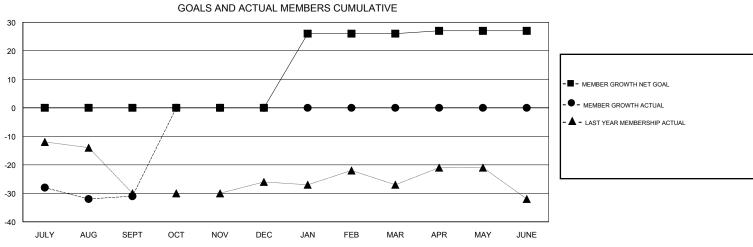

## District 13 OH4

Results as of: 09/30/2018

0

0

## **CINDY GREGG LOCATION OHIO GMT CA** Clubs Members RESULTS FOR 2018-2019 RESULTS FOR 2018-2019 NEW CLUB GOAL NEW CLUBS DROPPED CLUBS MEMBER GROWTH NET MEMBER GROWTH DROPPED QUARTER QUARTER GOAL ACTUAL MEMBERS ACTUAL (including transfers) 0 0 2 0 21 49 JULY/AUG/SEPT JULY/AUG/SEPT 0 0 0 0

0

0

0

0

1

0

OCT/NOV/DEC

JAN/FEB/MAR

APR/MAY/JUNE

26

1

0

0